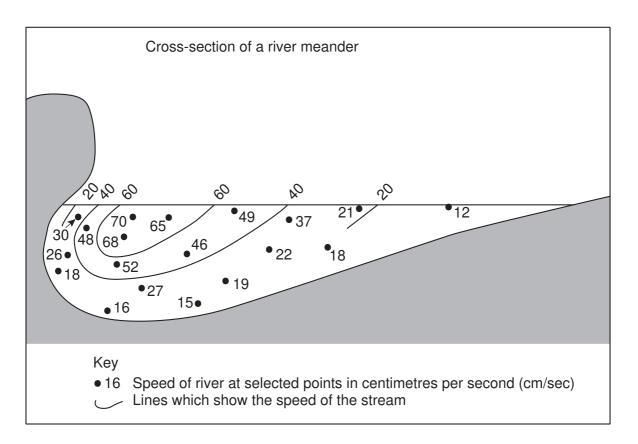

### **INSTRUCTIONS TO CANDIDATES**

This insert contains Fig. 6.

If you use Fig. 6 write your name, Centre number and candidate number in the spaces provided and attach it to your answer papers.

| Centre Number | Number |
|---------------|--------|
|               |        |

Candidate Name

Fig. 6 for Question 3 (b)